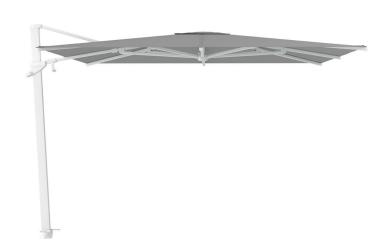

## **AZORE**

Azore makes its first appearance in our collection this year. Tilt the umbrella in height with a self locking tooth belt system at the back of its pole or tilt left and right by means of the lever. The pedal at the bottom of the pole allows you to rotate the umbrella 360° around its axis. Choose a colour combination to your preference and enjoy sufficient shade on all sunny days, wherever you want on your terrace.

300 x 300 cm

Full aluminium frame.

√ Tilt in height.

Tilt left and right.

Rotate 360° around its pole.

**FRAME** Free pole umbrella with crank handle.

Pole & ribs are aluminium powder coated. Pole profile:  $95 \times 65 \times 2,5$  mm,  $3,7 \times 2,5 \times 0,1$ ". Ribs profile:  $28 \times 14 \times 1,2$  mm,  $1,1 \times 0,5 \times 0,05$ ".

CANOPY 270g/m², 100% solution dyed acrylic.

**TILT & ROTATION** Tilt in height, left and right and rotate 360° around its pole.

WIND SPEED 27 km/h, 17 mph - Maximum wind speed to which the

umbrella may be exposed.