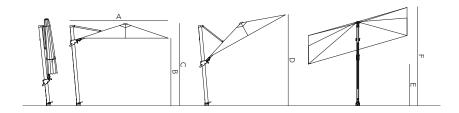

300 x 300 cm

Full aluminium frame.

√ Tilt in height.

Tilt left and right.

Rotate 360° around its pole.

**FRAME** Free pole umbrella with crank handle.

Pole & ribs are aluminium powder coated. Pole profile:  $95 \times 65 \times 2,5$  mm,  $3,7 \times 2,5 \times 0,1$ ". Ribs profile:  $28 \times 14 \times 1,2$  mm,  $1,1 \times 0,5 \times 0,05$ ".

CANOPY 270g/m², 100% solution dyed acrylic.

**TILT & ROTATION** Tilt in height, left and right and rotate 360° around its pole.

WIND SPEED 27 km/h, 17 mph - Maximum wind speed to which the

umbrella may be exposed.