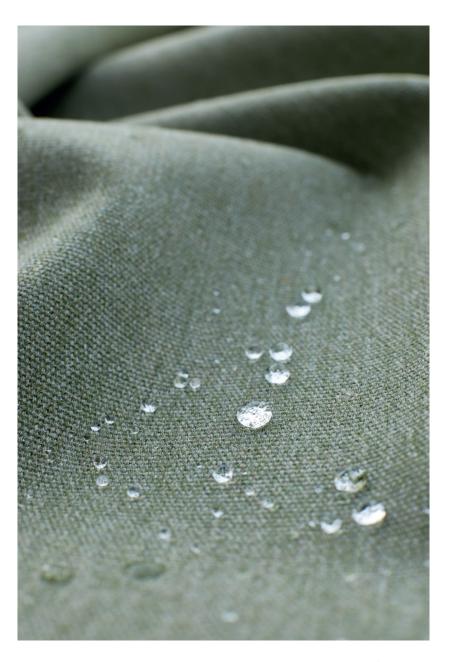

The protection cover can be placed over the umbrella and pole. Store the umbrella in a dry place when not in use.

Before use, you can apply an invisible film to make the canopy stain and water repellent by using a textile protector. Clean the aluminium frame with a damp cloth, mild soap and water. Do not use any sharp tool to avoid scratches. You can maintain and clean your canopy by following a few simple steps:

- · Brush off loose dirt before it becomes embedded in the fabric.
- Hose down
- · Spot clean soon after stains occur with water and mild soap or textile cleaner (no detergents). Use a soft bristle brush to clean.
- · Allow soap to soak in.
- Rinse thoroughly.
- · Always let the canopy air dry completely before storing or covering.