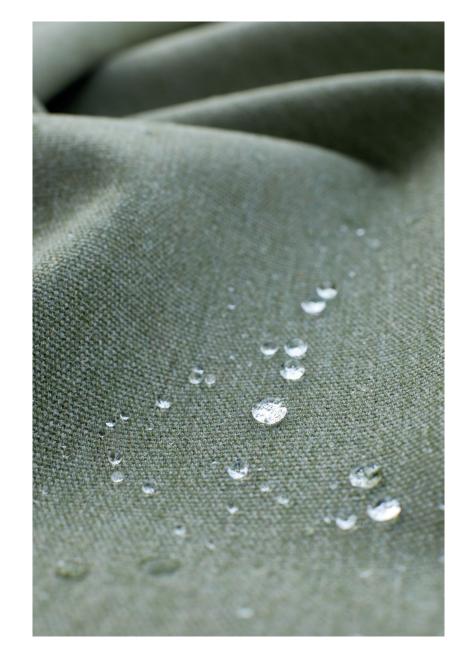

Before use, you can apply an invisible film to make the canopy stain and water repellent by using a textile protector. Clean the wooden frame with a damp cloth, mild soap and water. Do not use any sharp tool to avoid scratches. You can maintain and clean your canopy by following a few simple steps:

- · Brush off loose dirt before it becomes embedded in the fabric.
- · Hose down.
- · Spot clean soon after stains occur with water and mild soap or textile cleaner (no detergents). Use a soft bristle brush to clean.
- · Allow soap to soak in.
- · Rinse thoroughly.
- · Always let the canopy air dry completely before storing or covering.