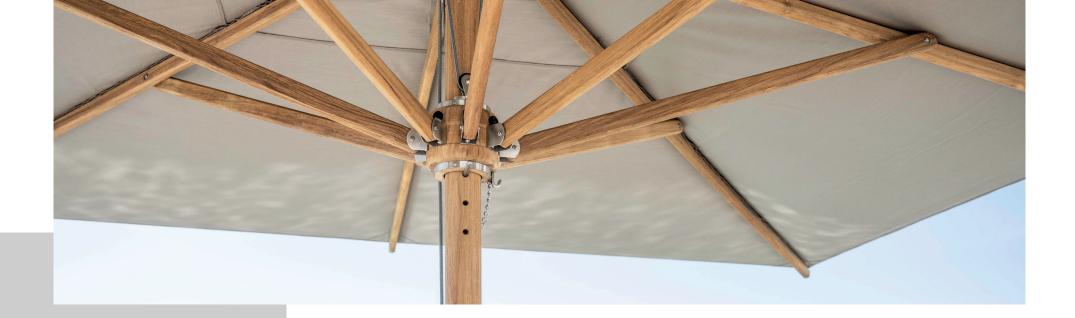

## MOOREA

An umbrella that will grace your garden by its sleek and elegant look and is constructed to perform faultlessly. Moorea is finished by a scratched teak frame for a natural and rough finish, including a cord pulley to smoothly open and close the umbrella. You are able to enjoy the perfect shade for years to come because of a high performance and protective canopy. Moorea features a heavy duty frame with a diameter of 61 mm and is available with multiple base options..

### Tropical hardwood with rough, scratched finish.

Frame ø 61 mm, 2.4″.

Stainless steel parts.

 $\checkmark$ 

| FRAME           | Mid pole umbrella, ø 61 mm, 2.4".<br>Stainless steel parts                   |
|-----------------|------------------------------------------------------------------------------|
| CANOPY          | 270g/m², 100% solution dyed acrylic.                                         |
| TILT & ROTATION | Not applicable.                                                              |
| WIND SPEED      | 39 km/h, 24.2 mph - Maximum wind speed to which the umbrella may be exposed. |

#### FRAME