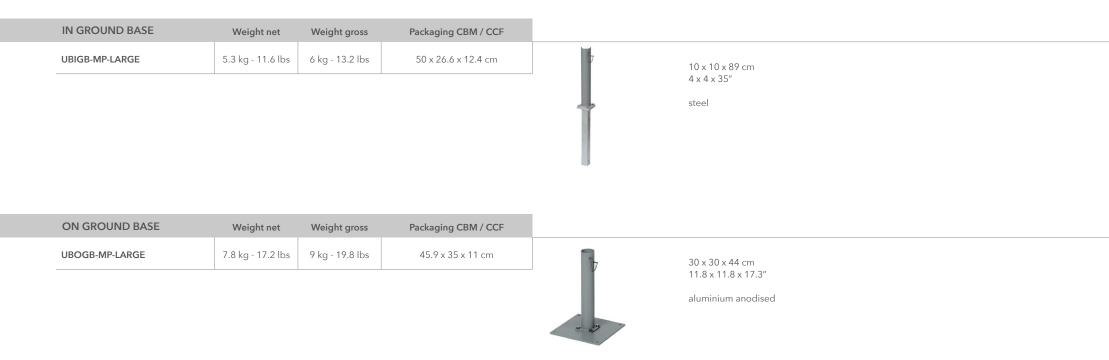

## BASES

| ELBA MEDIUM                                             | Weight net                          | Weight gross      | Packaging CBM / CCF   |     |                                             |  |
|---------------------------------------------------------|-------------------------------------|-------------------|-----------------------|-----|---------------------------------------------|--|
| UBELB-84-S01 BASE white                                 |                                     |                   |                       |     | 75.5 x 75.5 x 1.8 cm                        |  |
|                                                         |                                     |                   |                       |     | tube: ø 65 mm, 2.6"                         |  |
| UBELB-84-S03 BASE linen                                 | 84 kg - 185.2 lbs                   | 88 kg - 194 lbs   | 99.5 x 86.5 x 12.5 cm |     | metallised & powder coated steel            |  |
| UBELB-84-S31 BASE charcoal                              |                                     |                   |                       |     | including wheels                            |  |
|                                                         |                                     |                   |                       | *   |                                             |  |
|                                                         |                                     |                   |                       |     |                                             |  |
|                                                         |                                     |                   |                       | a c |                                             |  |
|                                                         |                                     |                   |                       |     |                                             |  |
| LUCCA HEAVY                                             | Weight net                          | Weight gross      | Packaging CBM / CCF   |     |                                             |  |
|                                                         |                                     |                   | 5 5                   | -L. |                                             |  |
| UBLUC-60-B01 BASE white                                 |                                     |                   | 5 5                   | H   | 59 x 59 x 8 cm                              |  |
|                                                         |                                     |                   |                       |     | 59 x 59 x 8 cm<br>tube: ø 61 mm, 2.4″       |  |
| UBLUC-60-B01 BASE white<br>UBLUC-60-B03 BASE linen      | 60 kg - 132.3 lbs                   |                   | 71.5 x 60 x 10 cm     |     |                                             |  |
|                                                         | 60 kg - 132.3 lbs                   |                   |                       |     | tube: ø 61 mm, 2.4"<br>quick release system |  |
| UBLUC-60-B03 BASE linen<br>UBLUC-60-B30 BASE anthracite |                                     | 65 kg - 143.3 lbs |                       |     | tube: ø 61 mm, 2.4"                         |  |
| UBLUC-60-B03 BASE linen                                 | 60 kg - 132.3 lbs<br>3 kg - 6.6 lbs |                   |                       |     | tube: ø 61 mm, 2.4"<br>quick release system |  |
| UBLUC-60-B03 BASE linen<br>UBLUC-60-B30 BASE anthracite |                                     | 65 kg - 143.3 lbs |                       |     | tube: ø 61 mm, 2.4"<br>quick release system |  |