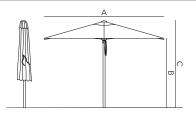

| 300 X 30 | 00 CM |
|----------|-------|
|----------|-------|

| А | 300 cm - 118.1" |
|---|-----------------|
| В | 238 cm - 93.7"  |
| С | 272 cm - 107.1" |