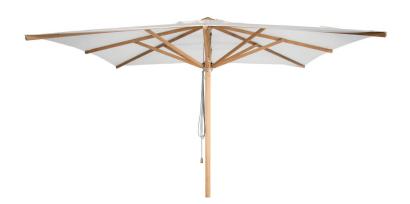

## MOOREA

An umbrella that will grace your garden by its sleek and elegant look and is constructed to perform faultlessly. Moorea is finished by a scratched teak frame for a natural and rough finish, including a cord pulley to smoothly open and close the umbrella. You are able to enjoy the perfect shade for years to come because of a high performance and protective canopy. Moorea features a heavy duty frame with a diameter of 61 mm and is available with multiple base options..

### Tropical hardwood with rough, scratched finish.

Frame ø 61 mm, 2.4″.

Stainless steel parts.

 $\checkmark$ 

| FRAME           | Mid pole umbrella, ø 61 mm, 2.4".<br>Stainless steel parts                   |
|-----------------|------------------------------------------------------------------------------|
| CANOPY          | 270g/m², 100% solution dyed acrylic.                                         |
| TILT & ROTATION | Not applicable.                                                              |
| WIND SPEED      | 39 km/h, 24.2 mph - Maximum wind speed to which the umbrella may be exposed. |

| 300 X 30 | 00 CM |
|----------|-------|
|----------|-------|

| А | 300 cm - 118.1" |
|---|-----------------|
| В | 238 cm - 93.7"  |
| С | 272 cm - 107.1" |